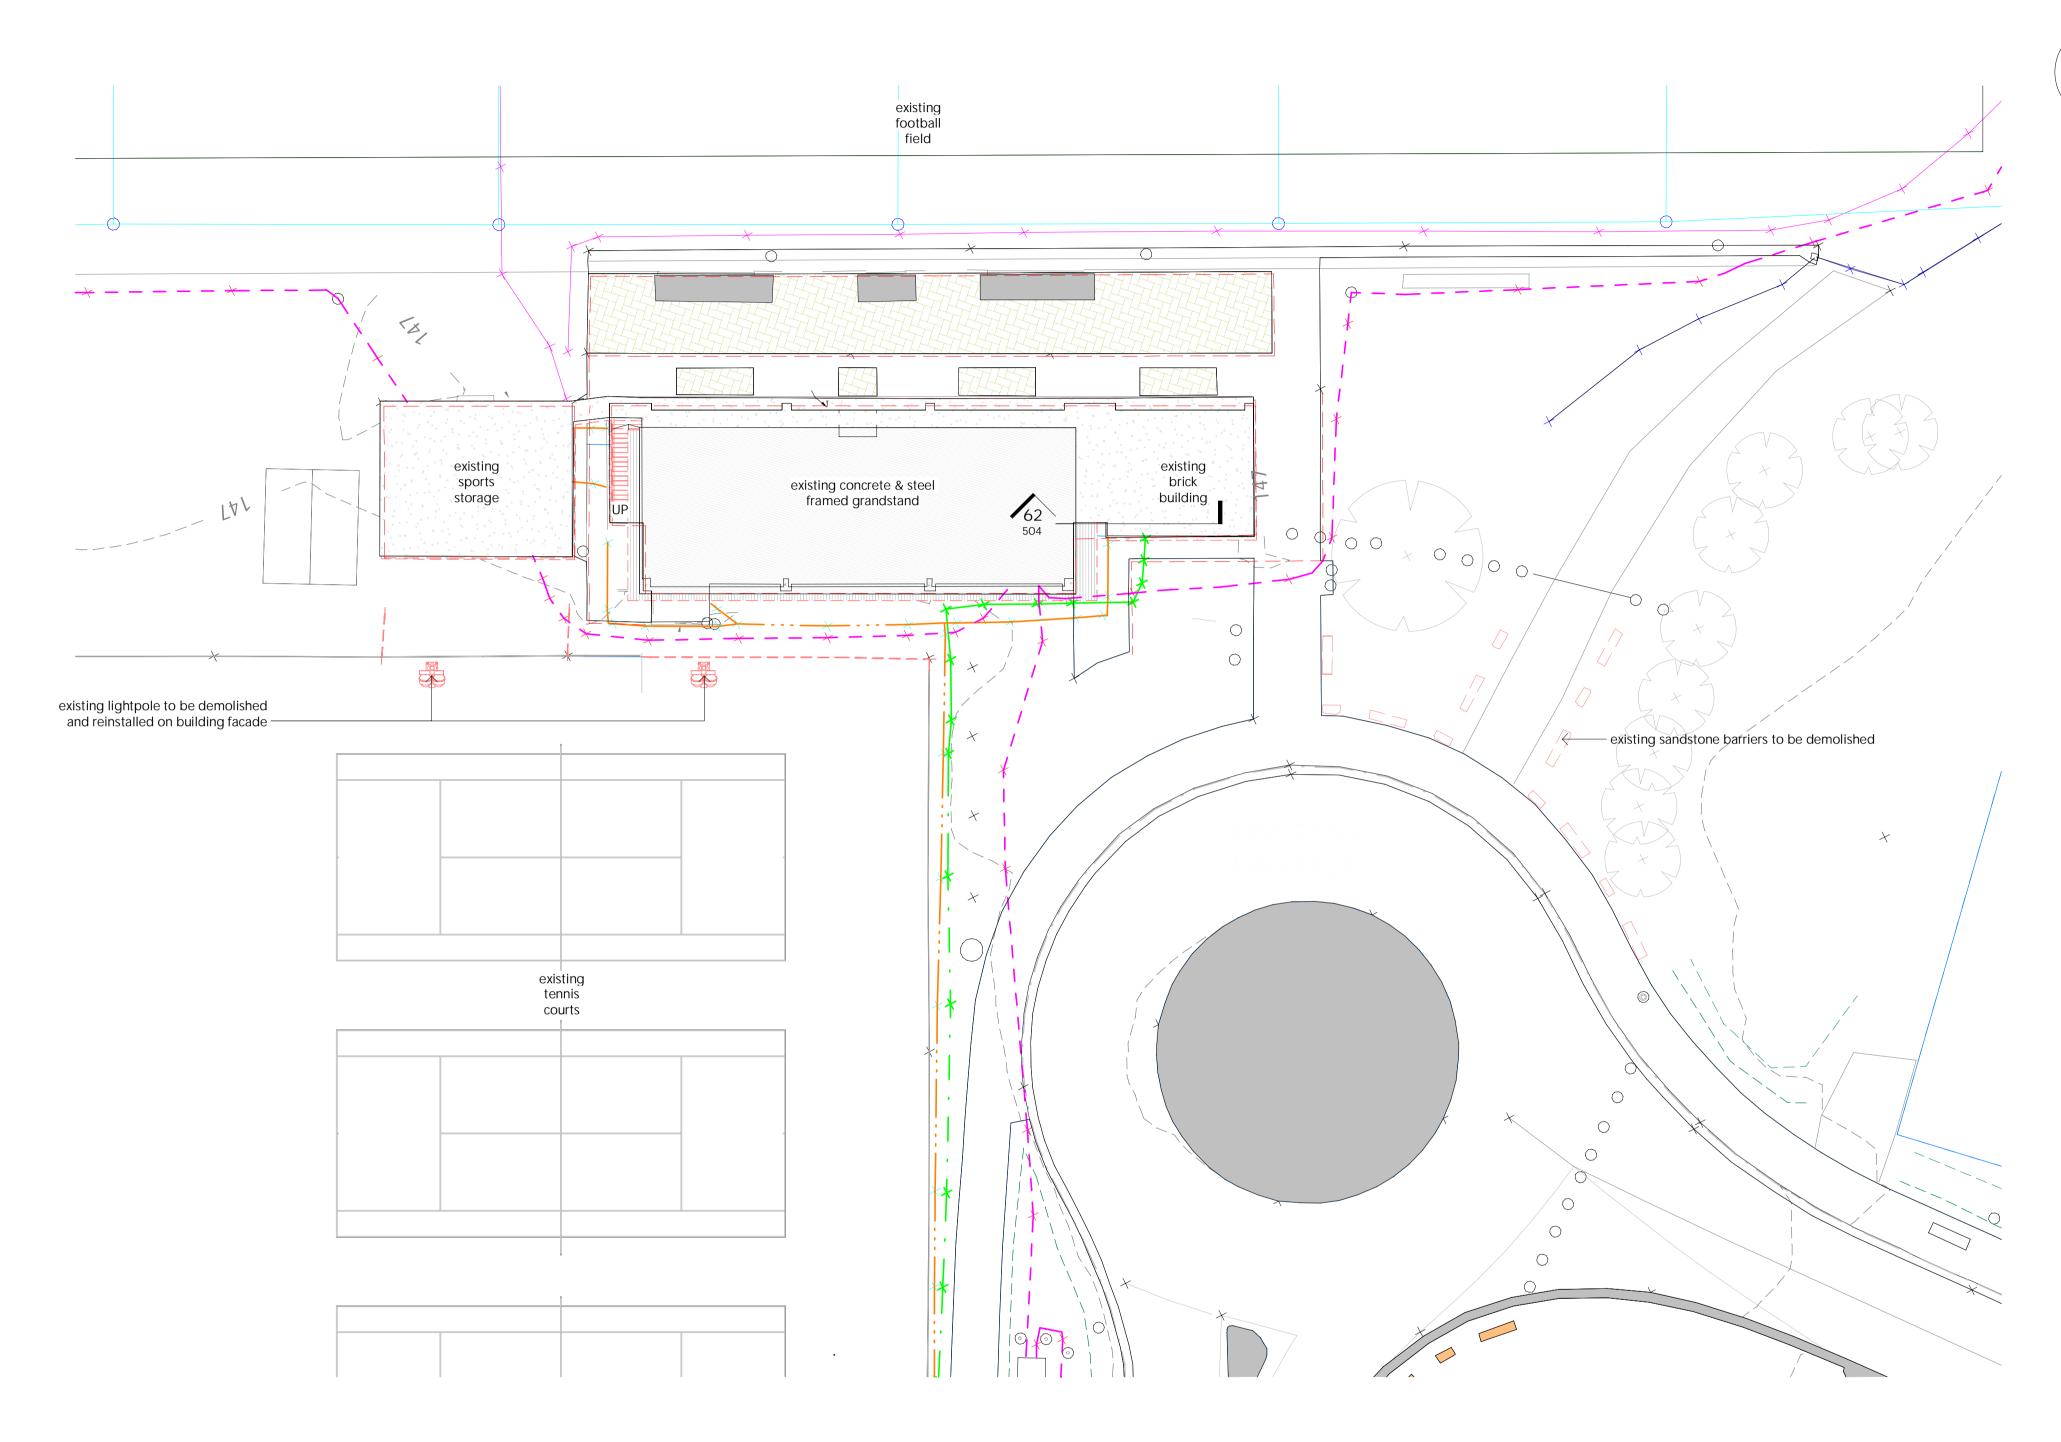

## EXISTING SITE LEGEND.

| _, | 0= ====:=                       | • |                                        |
|----|---------------------------------|---|----------------------------------------|
|    | proposed boundary               |   | existing vegetations                   |
|    | existing boundary               |   | existing fence line                    |
|    | existing easement               |   | underground stormwater                 |
|    | existing major contours         |   | underground sewer                      |
|    | existing minor contours         |   | underground<br>telecommunications line |
|    | existing buildings & structures |   | overhead electrical lines              |
|    | existing concrete paths         |   | underground electrical lines           |
|    | existing driveways              |   | underground irrigation lines           |
|    |                                 |   | underground water lines                |

Drawing Title. EXISTING PART SITE PLAN

O3 of 12 Checked.

Scale. As indicated @ A1 Drawn.

44840-

BARNSON PTY LTD

address. Unit 1, 36 Darling Street
Dubbo NSW 2830
phone. 1300 BARNSON (1300 227 676)

phone. 1300 BARNSON (1300 227 676)
email. generalenquiry@barnson.com.au
web. barnson.com.au

THIS DRAWING IS TO BE READ IN CONJUNCTION WITH GENERAL BUILDING DRAWINGS, SPECIFICATIONS & OTHER CONSULTANTS DRAWINGS APPLICABLE TO THIS PROJECT. ALL DIMENSIONS IN MILLIMETRES. DO NOT SCALE. DIMENSIONS TO BE CHECKED ON SITE BEFORE COMMENCEMENT OF WORK. REPORT DISCREPANCIES TO BARNSON PTY LTD. NO PART OF THIS DRAWING MAY BE REPRODUCED IN ANY WAY WITHOUT THE WRITTEN PERMISSION OF BARNSON PTY LTD.