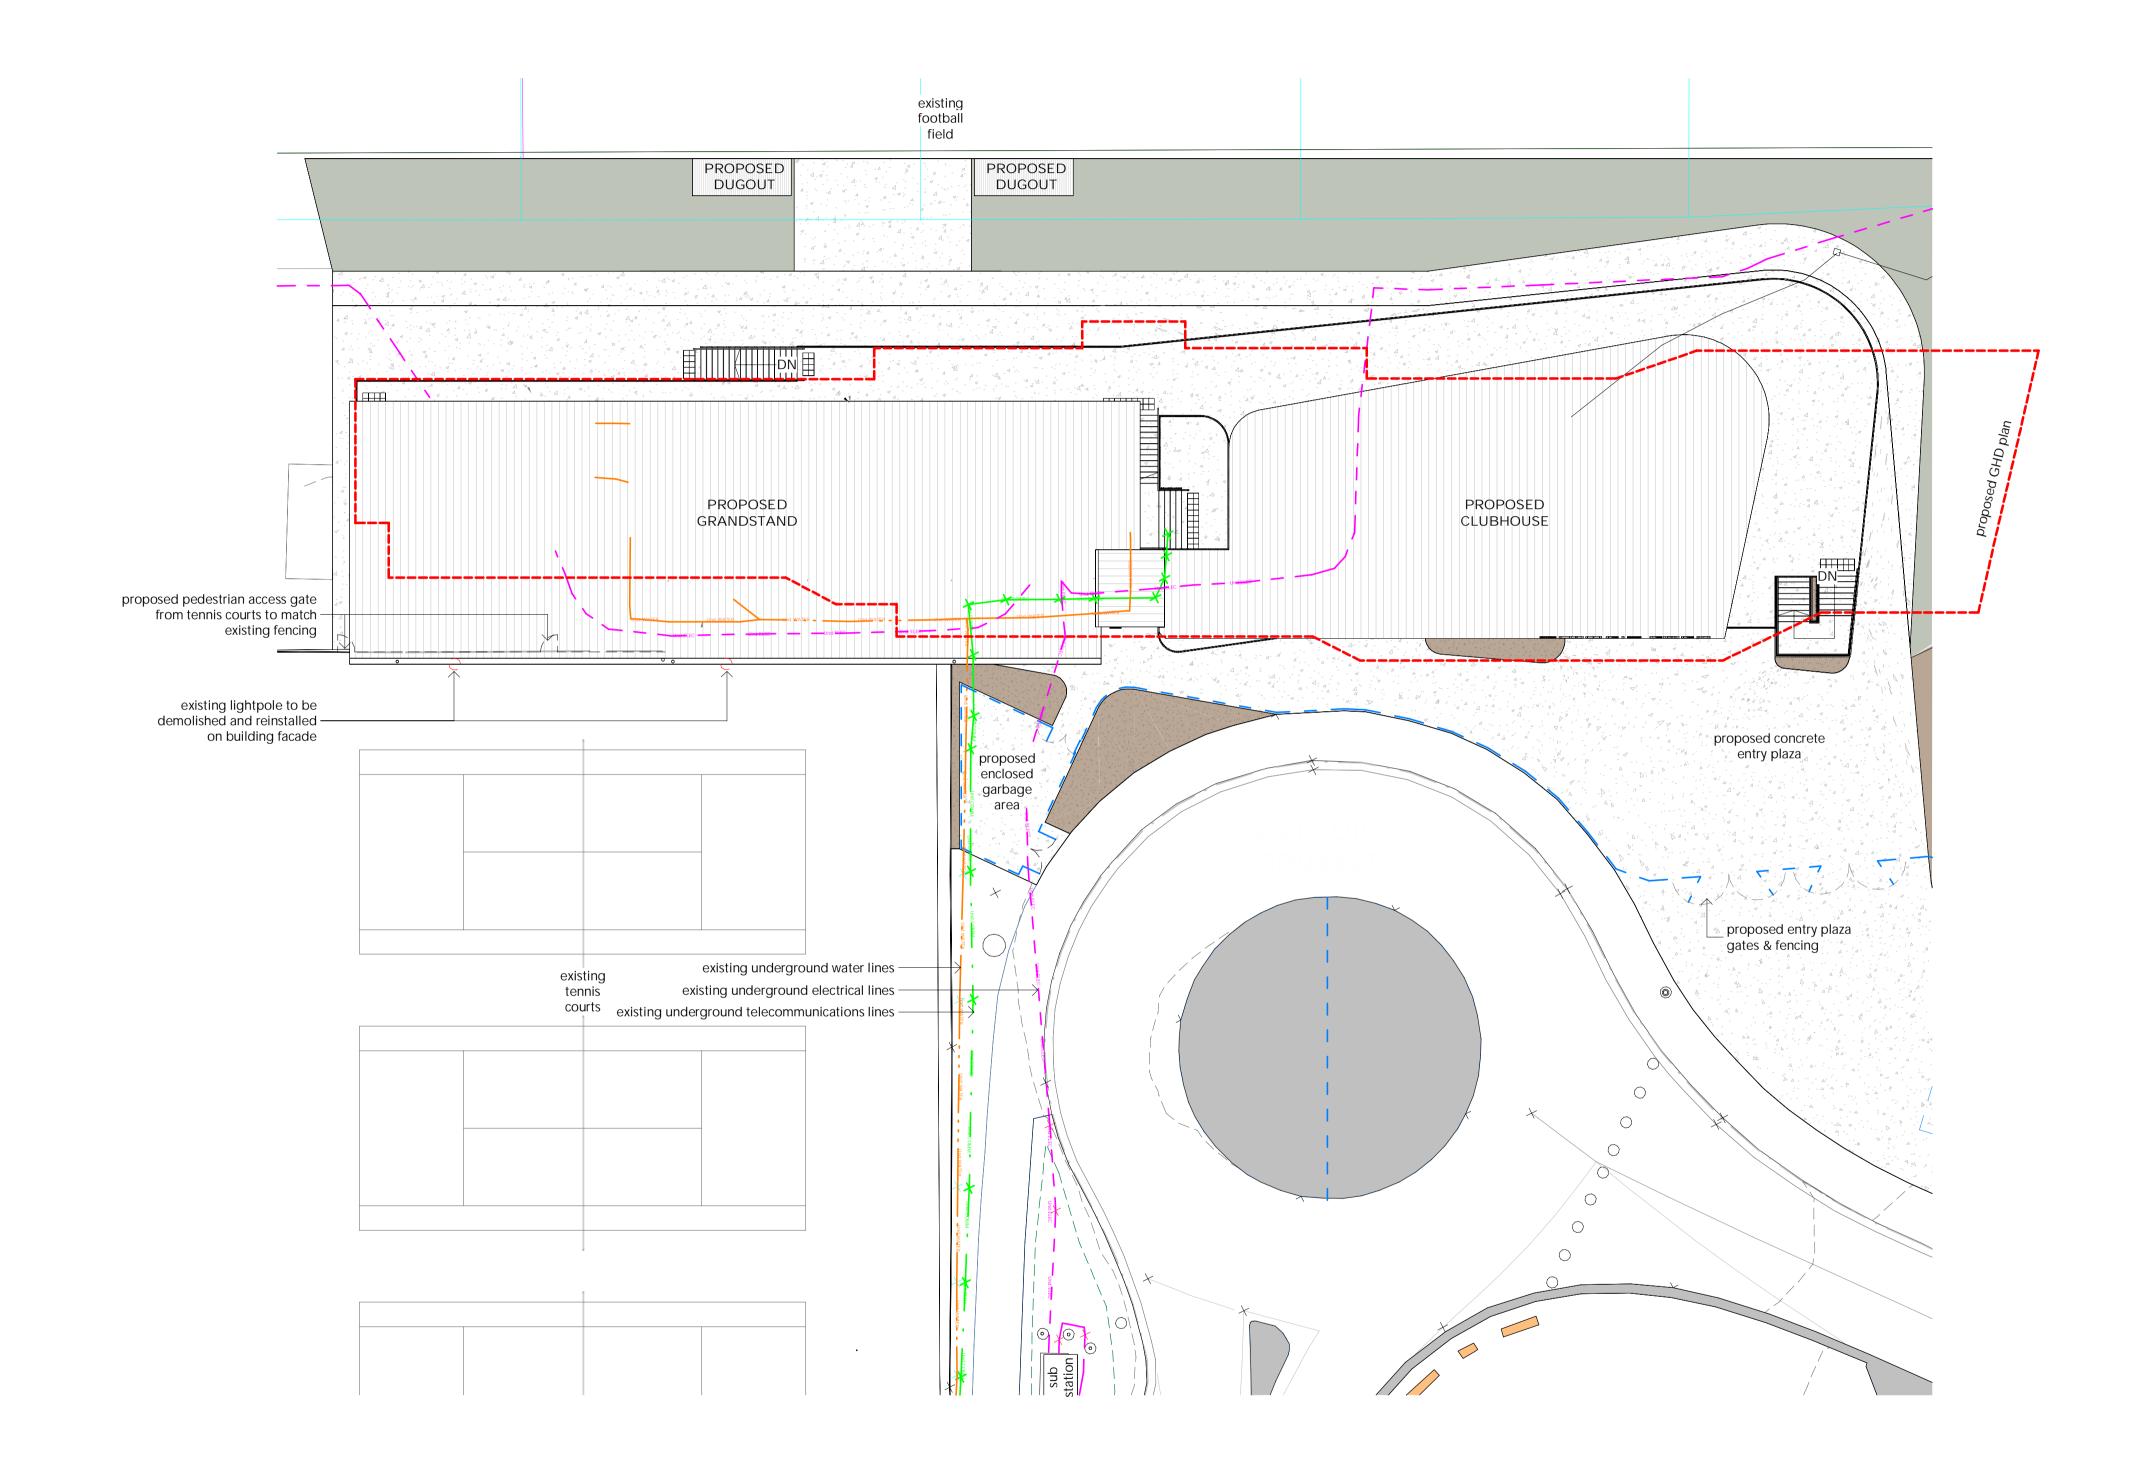

A 28.03.2025 ISSUED FOR MODIFIED DEVELOPMENT APPLICATION
B 28.05.2025 GHD PLANS ADDED

OLYMPIC PARK GRANDSTAND
REDEVELOPMENT

REDEVELOPMEN I
Site Address.

3 WILKINSON AVENUE,
MUSWELLBROOK NSW 2333
Client.
MUSWELLBROOK SHIRE COUNCIL

Drawing Title.

PART SITE PLAN

Scale. 1: 200 @ A1 Drawn.

Sheet. 04 of 12 Checked.

Drawing No.

44840-**AO3** 

Drawing No.

BARNSON PTY LTD

address. Unit 1, 36 Darling Street Dubbo NSW 2830 1300 BARNSON (1300 227 676) generalenquiry@barnson.com.au

CONSULTANTS DRAWINGS APPLICABLE TO THIS PROJECT. ALL DIMENSIONS IN MILLIMETRES. DO NOT SCALE. DIMENSIONS TO BE CHECKED ON SITE BEFORE COMMENCEMENT OF WORK, REPORT DISCREPANCIES TO BARNSON PTY LTD, NO PART OF THIS DRAWING MAY BE REPRODUCED IN ANY WAY WITHOUT THE WRITTEN PERMISSION OF BARNSON PTY LTD.