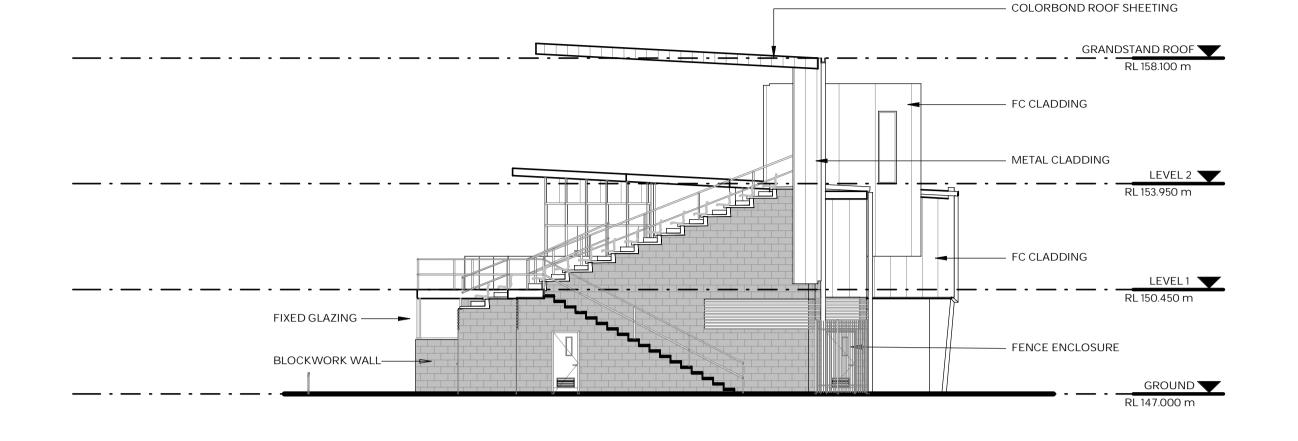

# Drawing Title. **BUILDING ELEVATIONS 1**

1:125 @ A1 Drawn. Checked.

Drawing No.

address. Unit 1, 36 Darling Street
Dubbo NSW 2830

phone. 1300 BARNSON (1300 227 676)

email. generalenquiry@barnson.com.au

web. barnson.com.au

MUSWELLBROOK SHIRE COUNCIL

Drawing Title.

BUILDING ELEVATIONS 2

Scale. 1: 125 @ A1 Drawn. C

Sheet. 11 of 12 Checked.

44840 **A1**(

address. Unit 1, 36 Darling Street
 Dubbo NSW 2830

phone. 1300 BARNSON (1300 227 676)