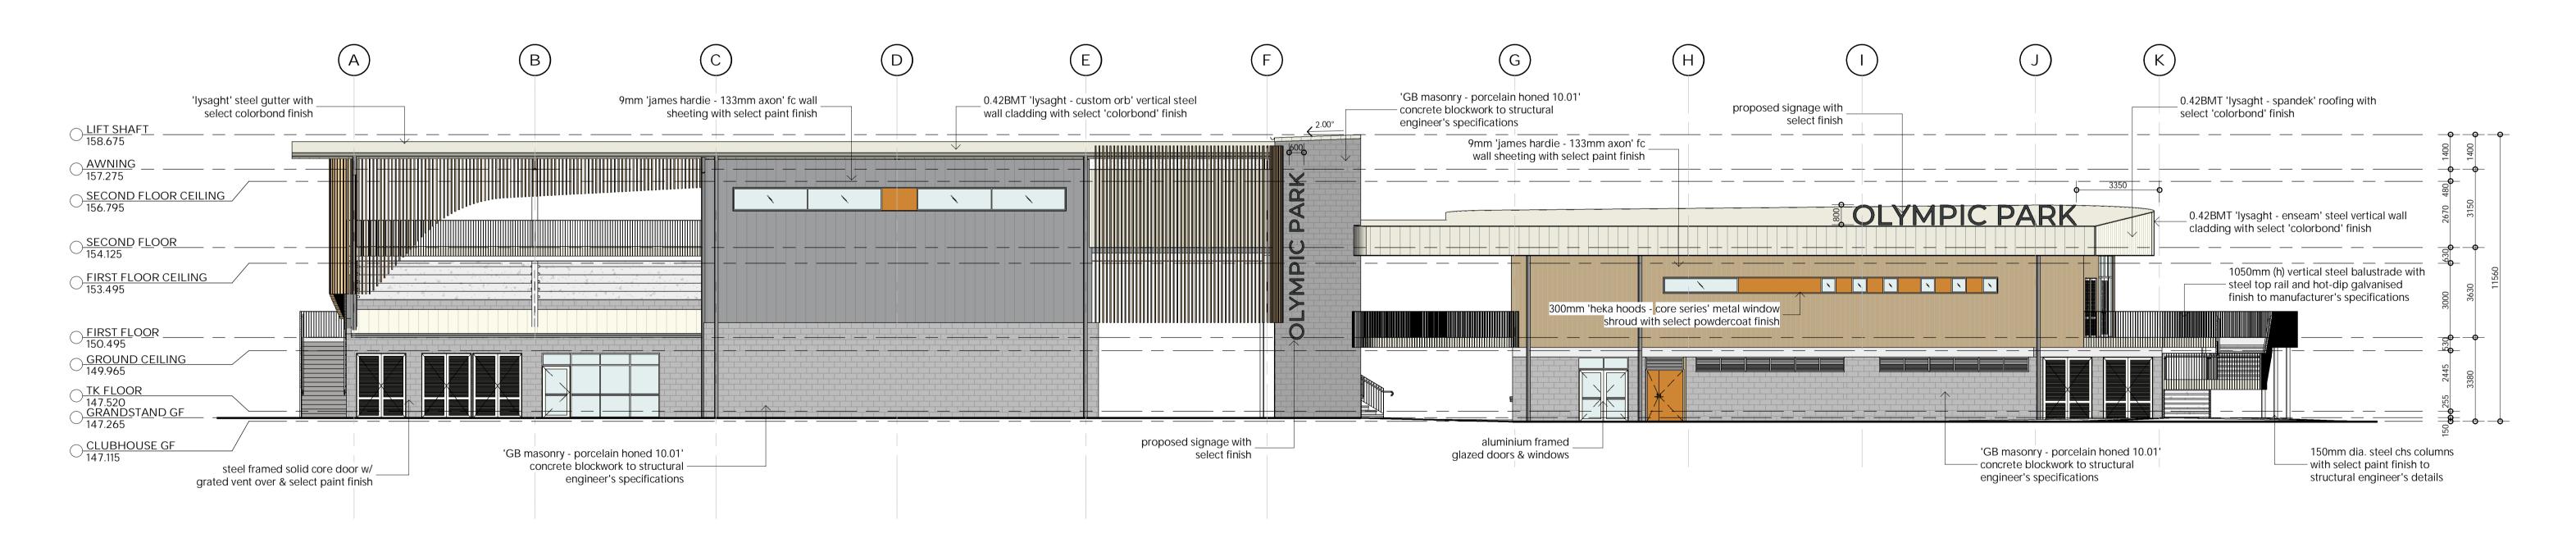

# Drawing Title. **BUILDING ELEVATIONS 1**

1:125 @ A1 Drawn. Checked.

Drawing No.

address. Unit 1, 36 Darling Street
Dubbo NSW 2830

phone. 1300 BARNSON (1300 227 676)

email. generalenquiry@barnson.com.au

web. barnson.com.au