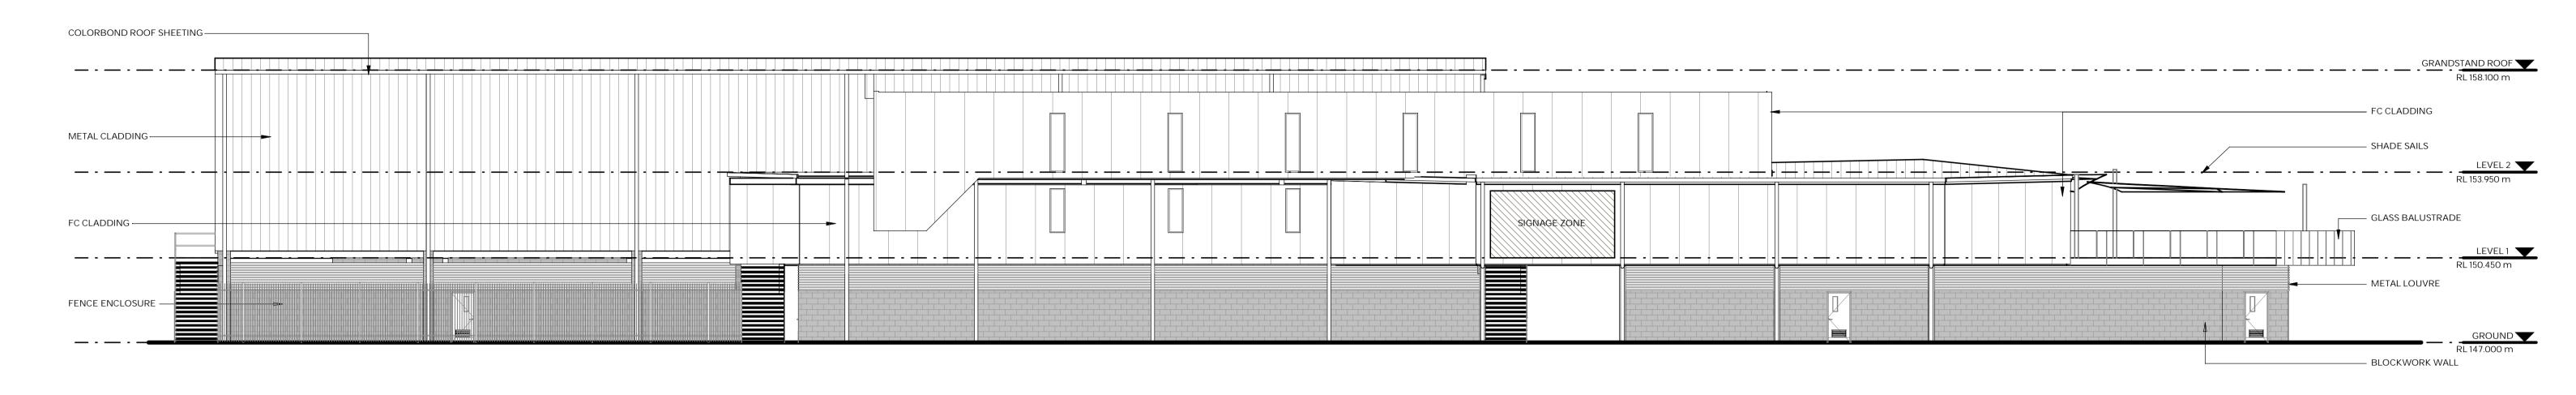

OLYMPIC PARK GRANDSTAND

REDEVELOPMENT
Site Address.

3 WILKINSON AVENUE,
MUSWELLBROOK NSW 2333
Client.

MUSWELLBROOK SHIRE COUNCIL

Drawing Title.

BUILDING ELEVATIONS 3

Scale. 1: 125 @ A1 Drawn. CM

Sheet. 12 of 12 Checked. KG

44840-**A11**