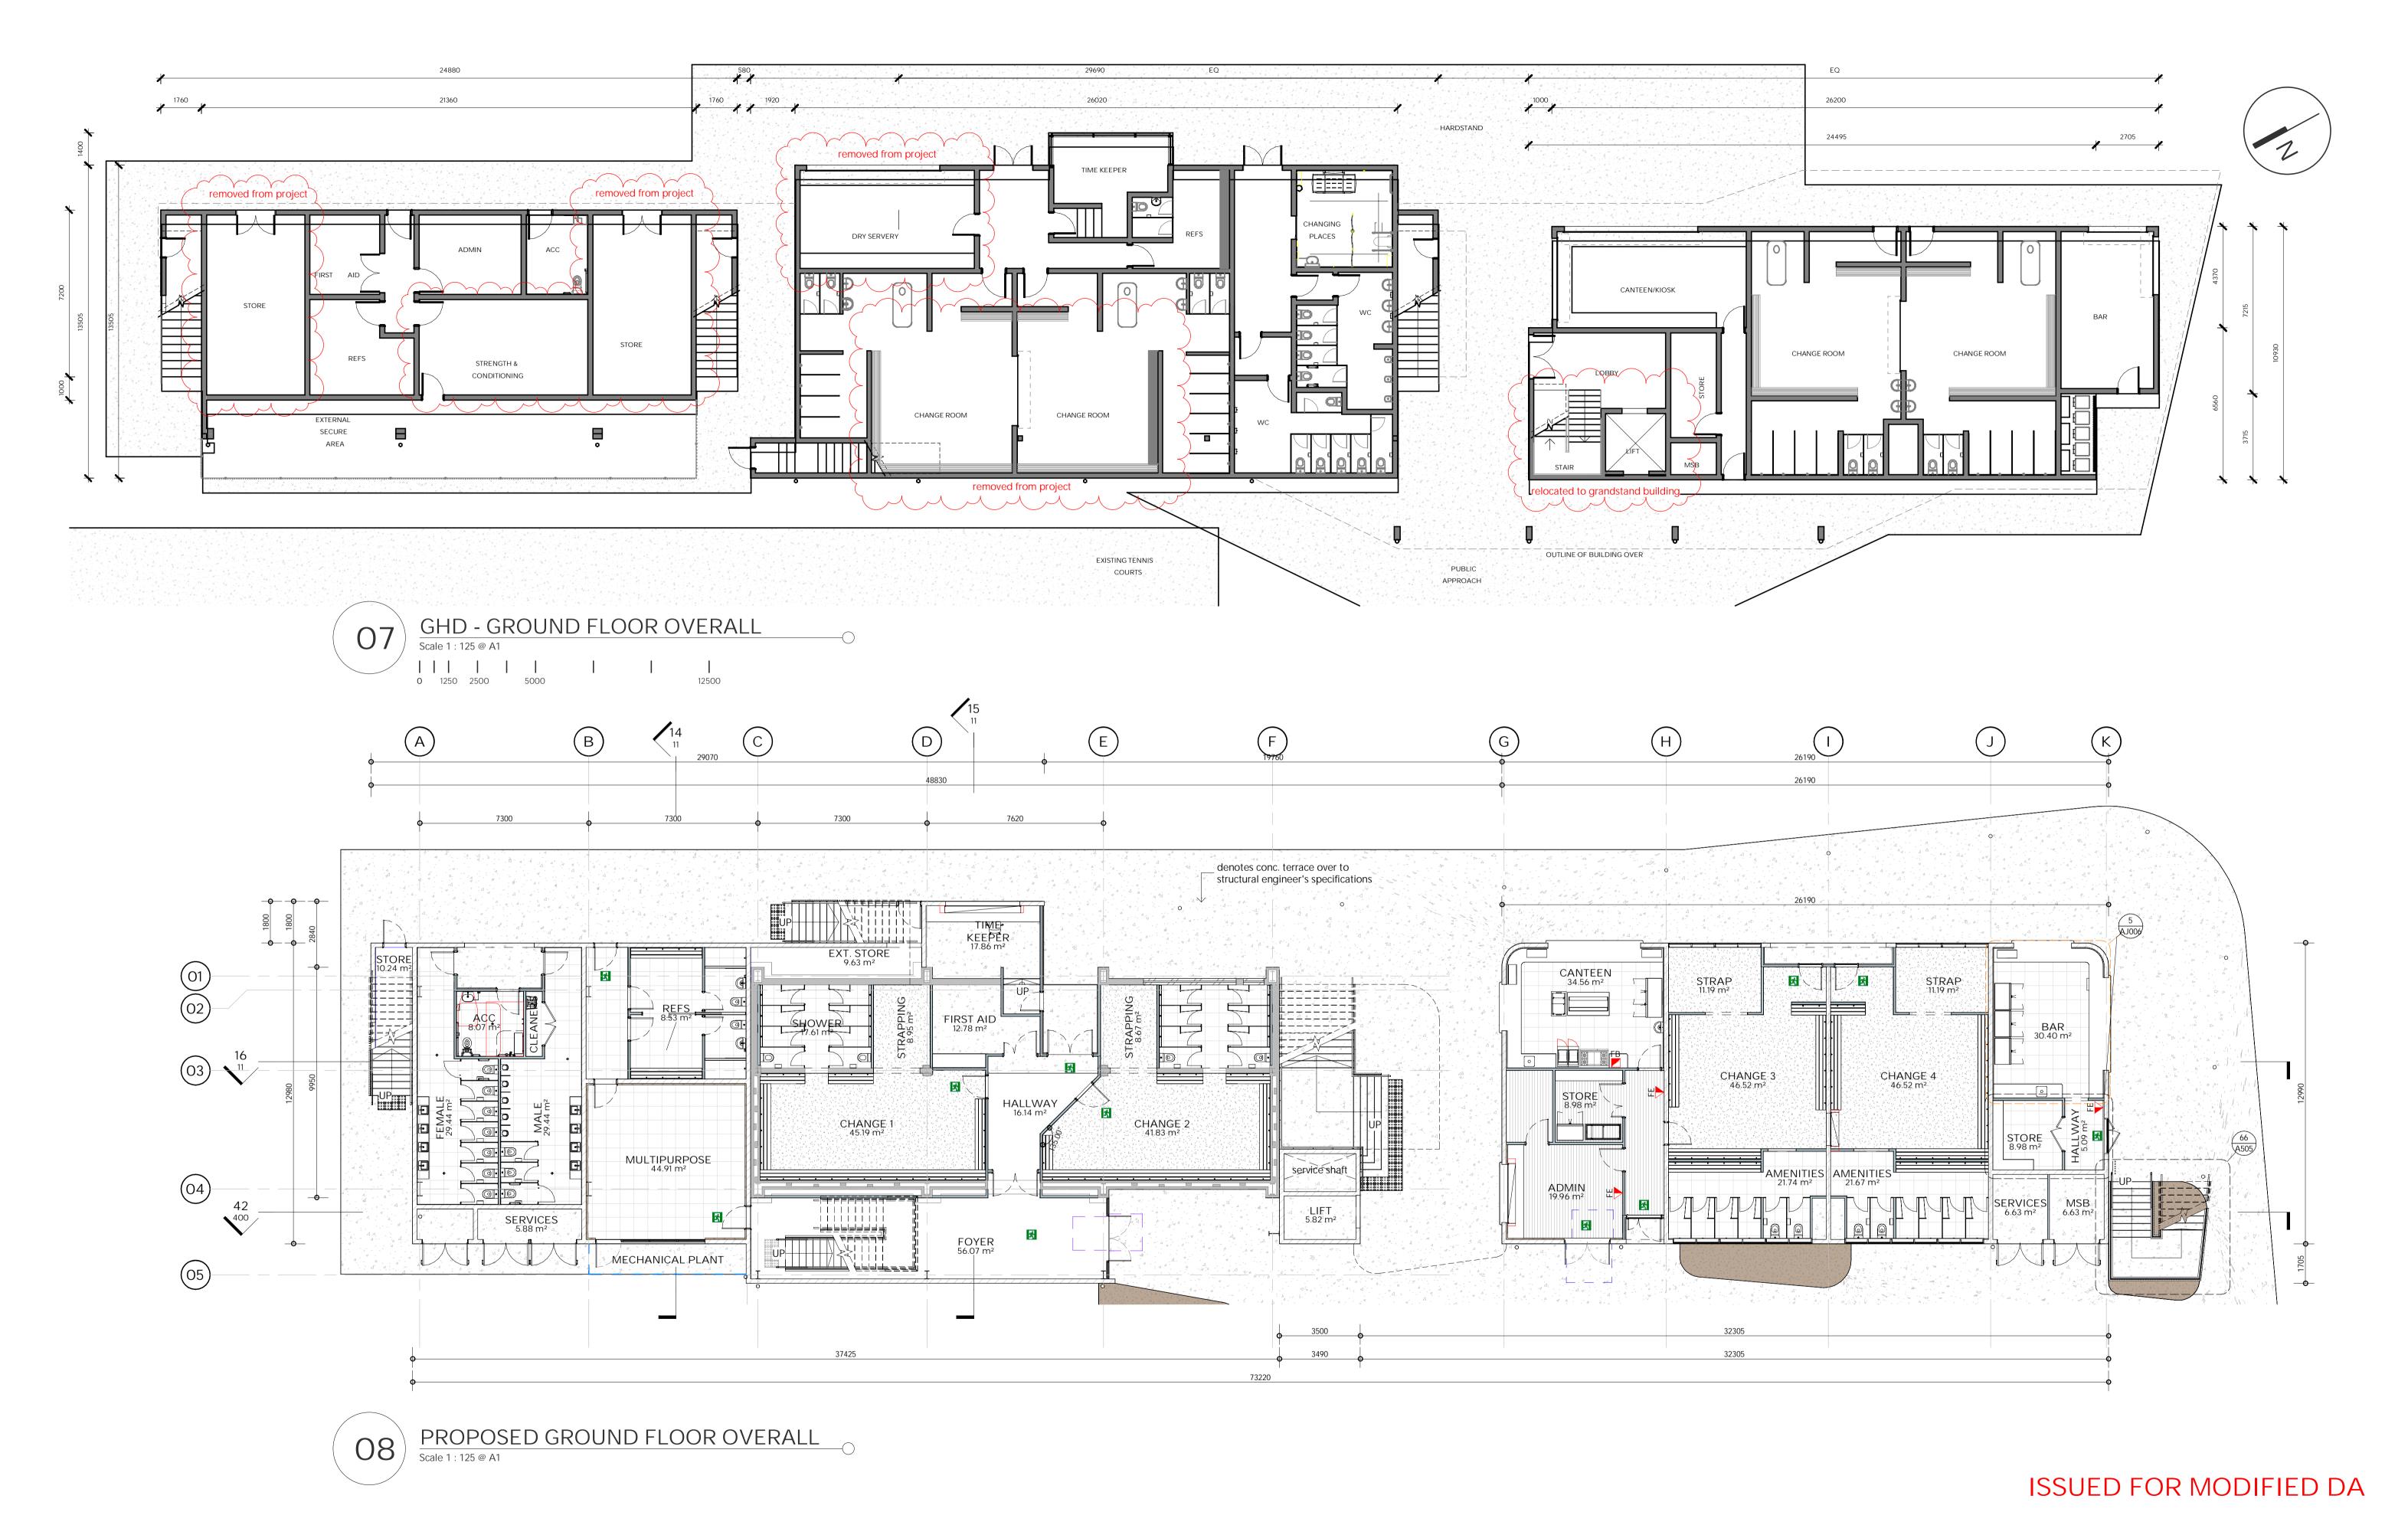

# Drawing Title. **GROUND FLOOR - OVERALL**

CM Scale. As indicated @ A1 Drawn. O6 of 12 Checked. 44840

Drawing No.

44840-

BARNSON PTY LTD

address. Unit 1, 36 Darling Street Dubbo NSW 2830
phone. 1300 BARNSON (1300 227 676)
email. generalenquiry@barnson.com.au