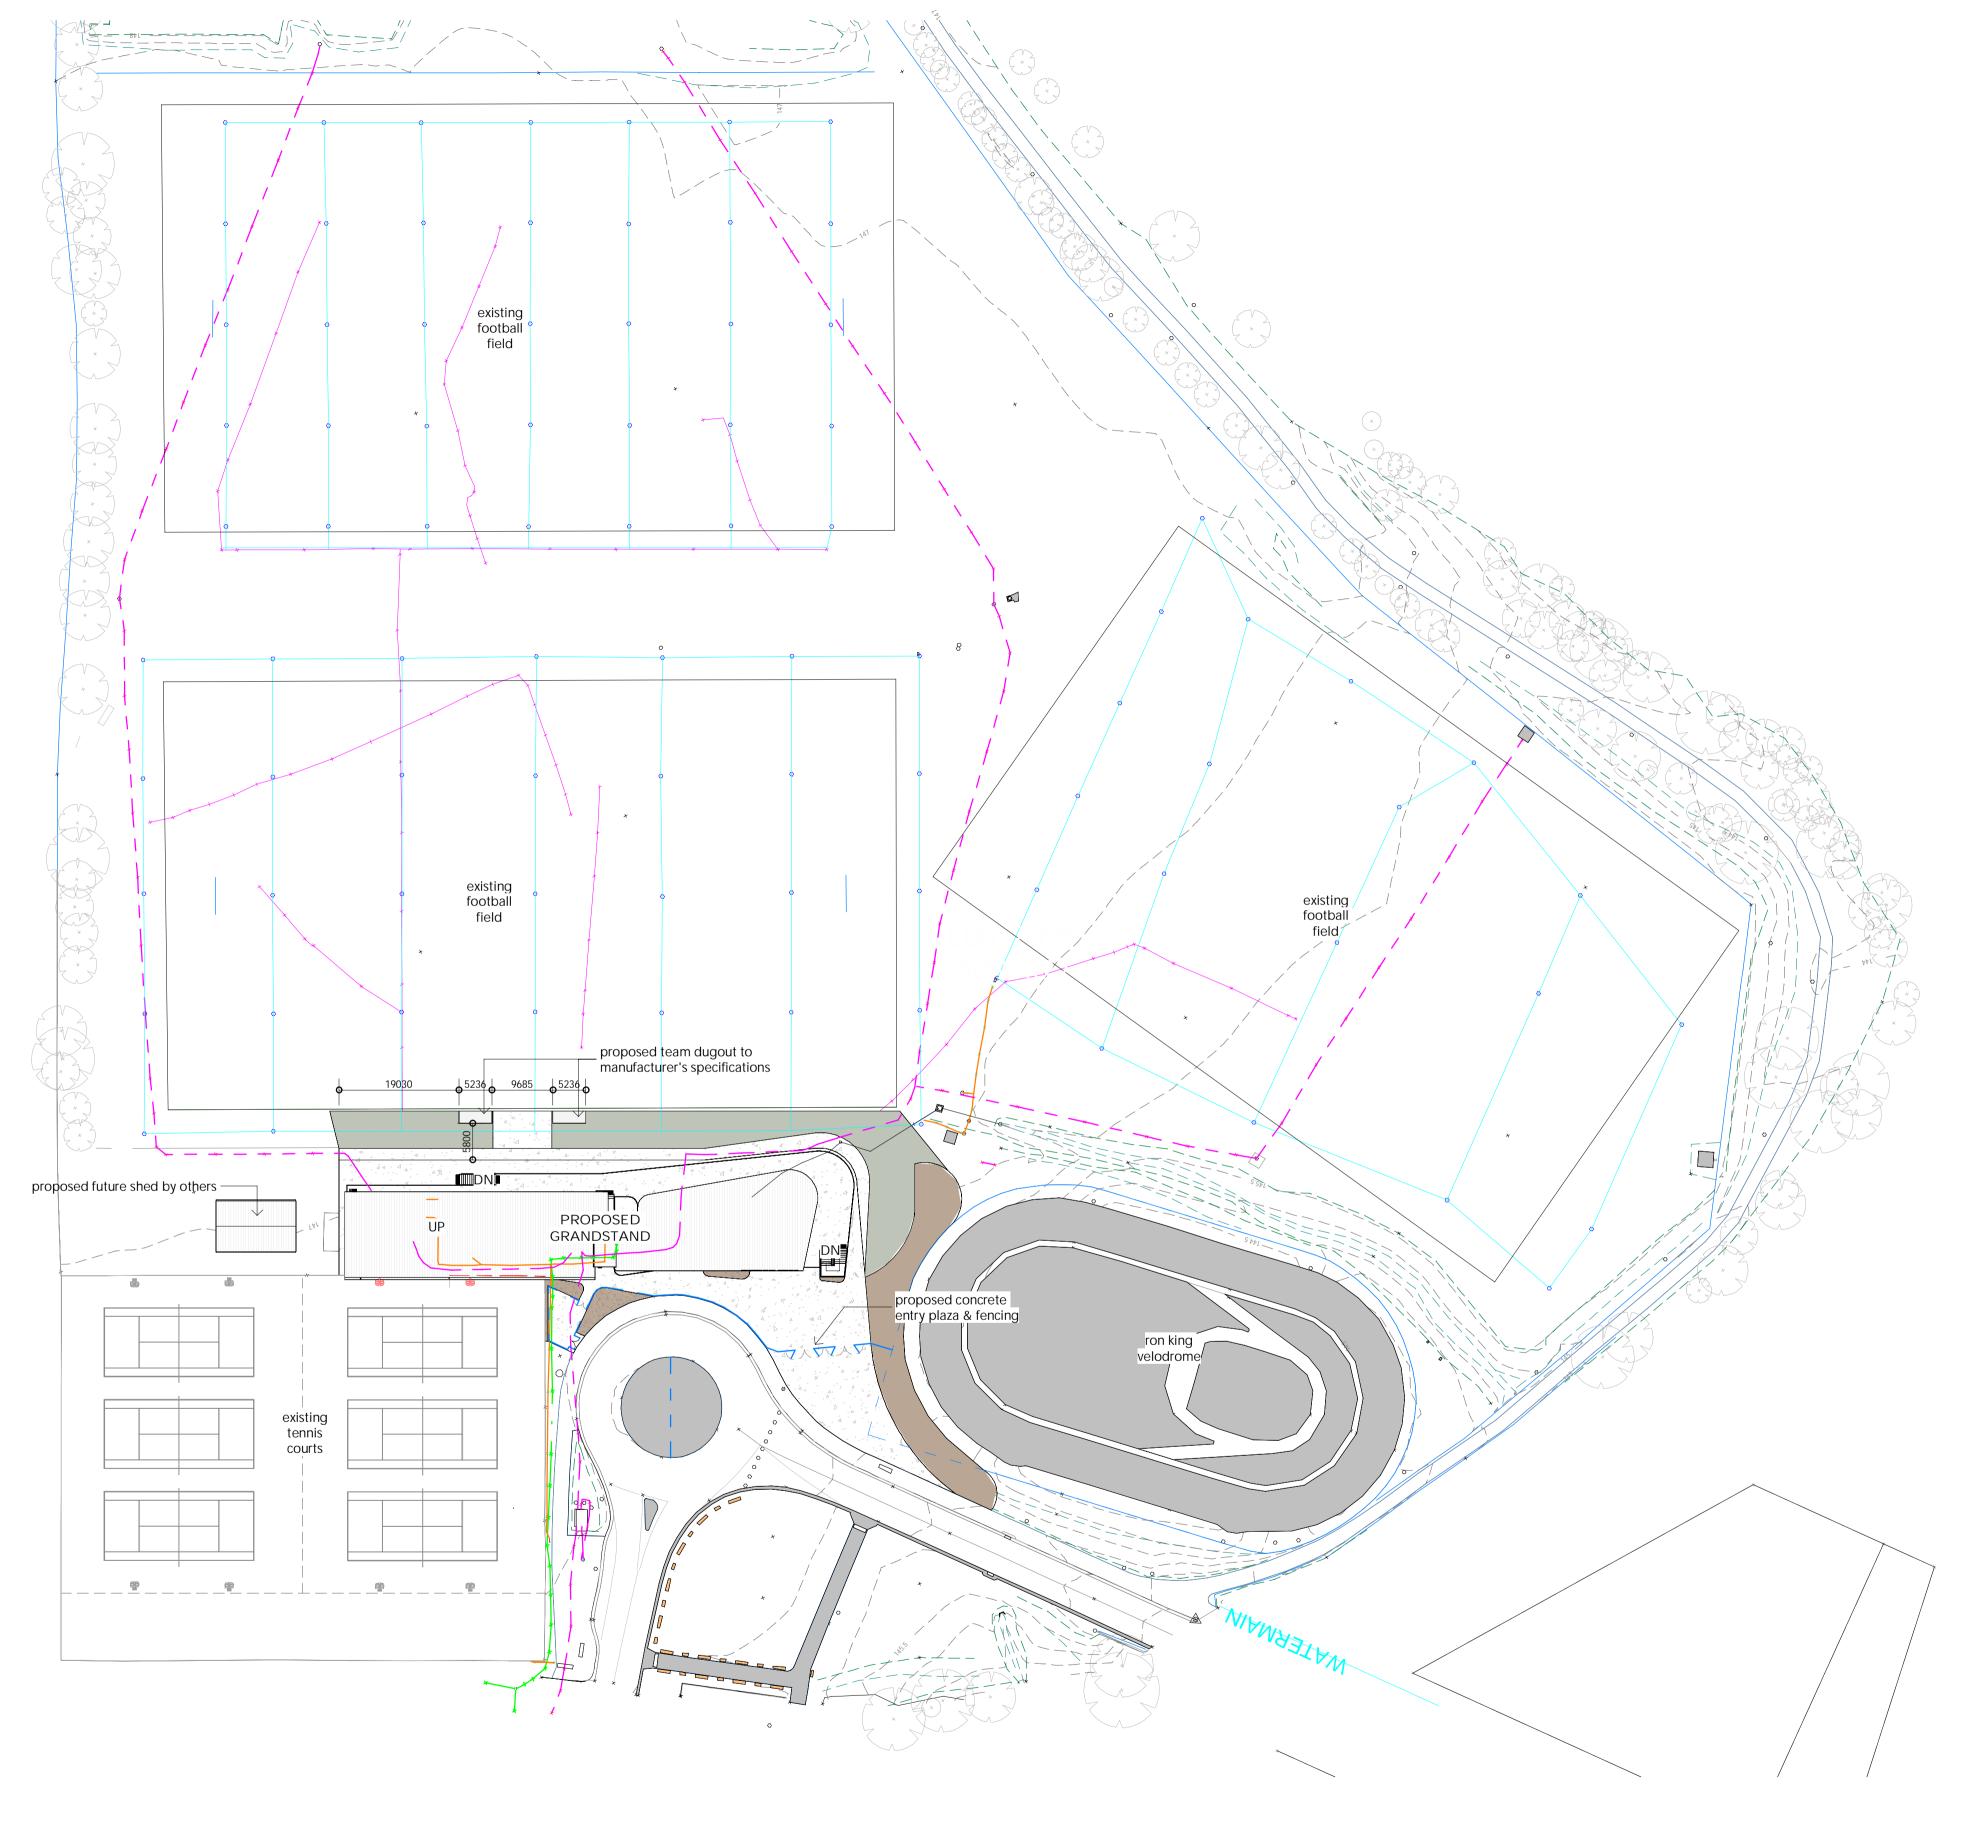

OVERALL SITE PLAN

eet. 02 of 12 Checked. K

Drawing No.

44840-**AO1** 

## EXISTING SITE LEGEND.

| _, | 0= ====:=                       | • |                                        |
|----|---------------------------------|---|----------------------------------------|
|    | proposed boundary               |   | existing vegetations                   |
|    | existing boundary               |   | existing fence line                    |
|    | existing easement               |   | underground stormwater                 |
|    | existing major contours         |   | underground sewer                      |
|    | existing minor contours         |   | underground<br>telecommunications line |
|    | existing buildings & structures |   | overhead electrical lines              |
|    | existing concrete paths         |   | underground electrical lines           |
|    | existing driveways              |   | underground irrigation lines           |
|    |                                 |   | underground water lines                |