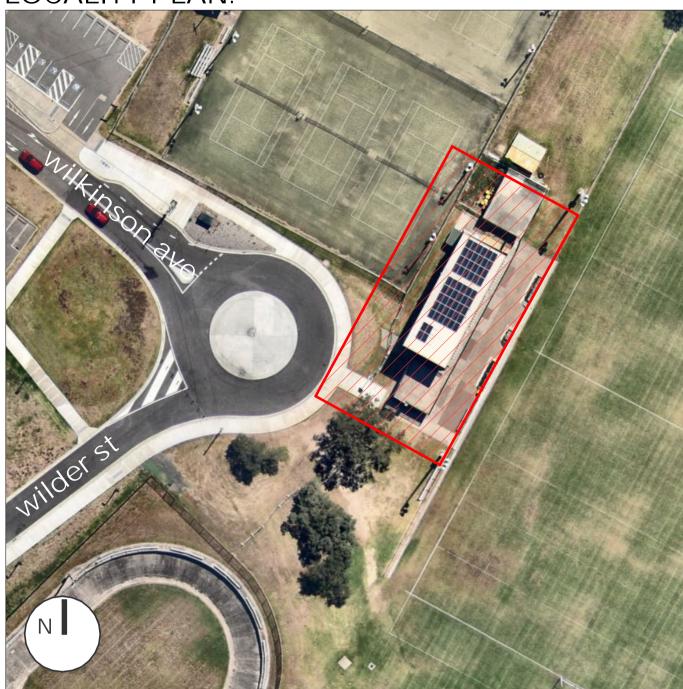

# OLYMPIC PARK GRANDSTAND REDEVELOPMENT

3 WILKINSON AVENUE,

MUSWELLBROOK NSW 2333



OLYMPIC PARK GRANDSTAND
REDEVELOPMENT
Site Address.

Site Address.

3 WILKINSON AVENUE,
MUSWELLBROOK NSW 2333
Client.
MUSWELLBROOK SHIRE COUNCIL

#### LOCALITY PLAN.



3 wilkinson avenue, muswellbrook

lot 7010, dp93327

#### DRAWING SCHEDULE.

| 2025<br>2025 |
|--------------|
| 2025         |
|              |
| 2025         |
| 2025         |
| 2025         |
| 2025         |
| 2025         |
| 2025         |
| 2025         |
| 2025         |
| 2025         |
| 2025         |
|              |

#### PROJECT DESCRIPTION.

For the purpose of the Building Code of Australia, Vol. 1, 2022, the development may be described as follows:

#### classification - NCC 'part A6'

The building has been classified as a 'Class 9b' building - grandstand & clubhouse

#### rise in stories - NCC 'part C2D3'

The building has a rise in stories of three.

#### effective height - NCC 'schedule 1 definitions'

The building has an effective height of zero, ie less than 25.0m.