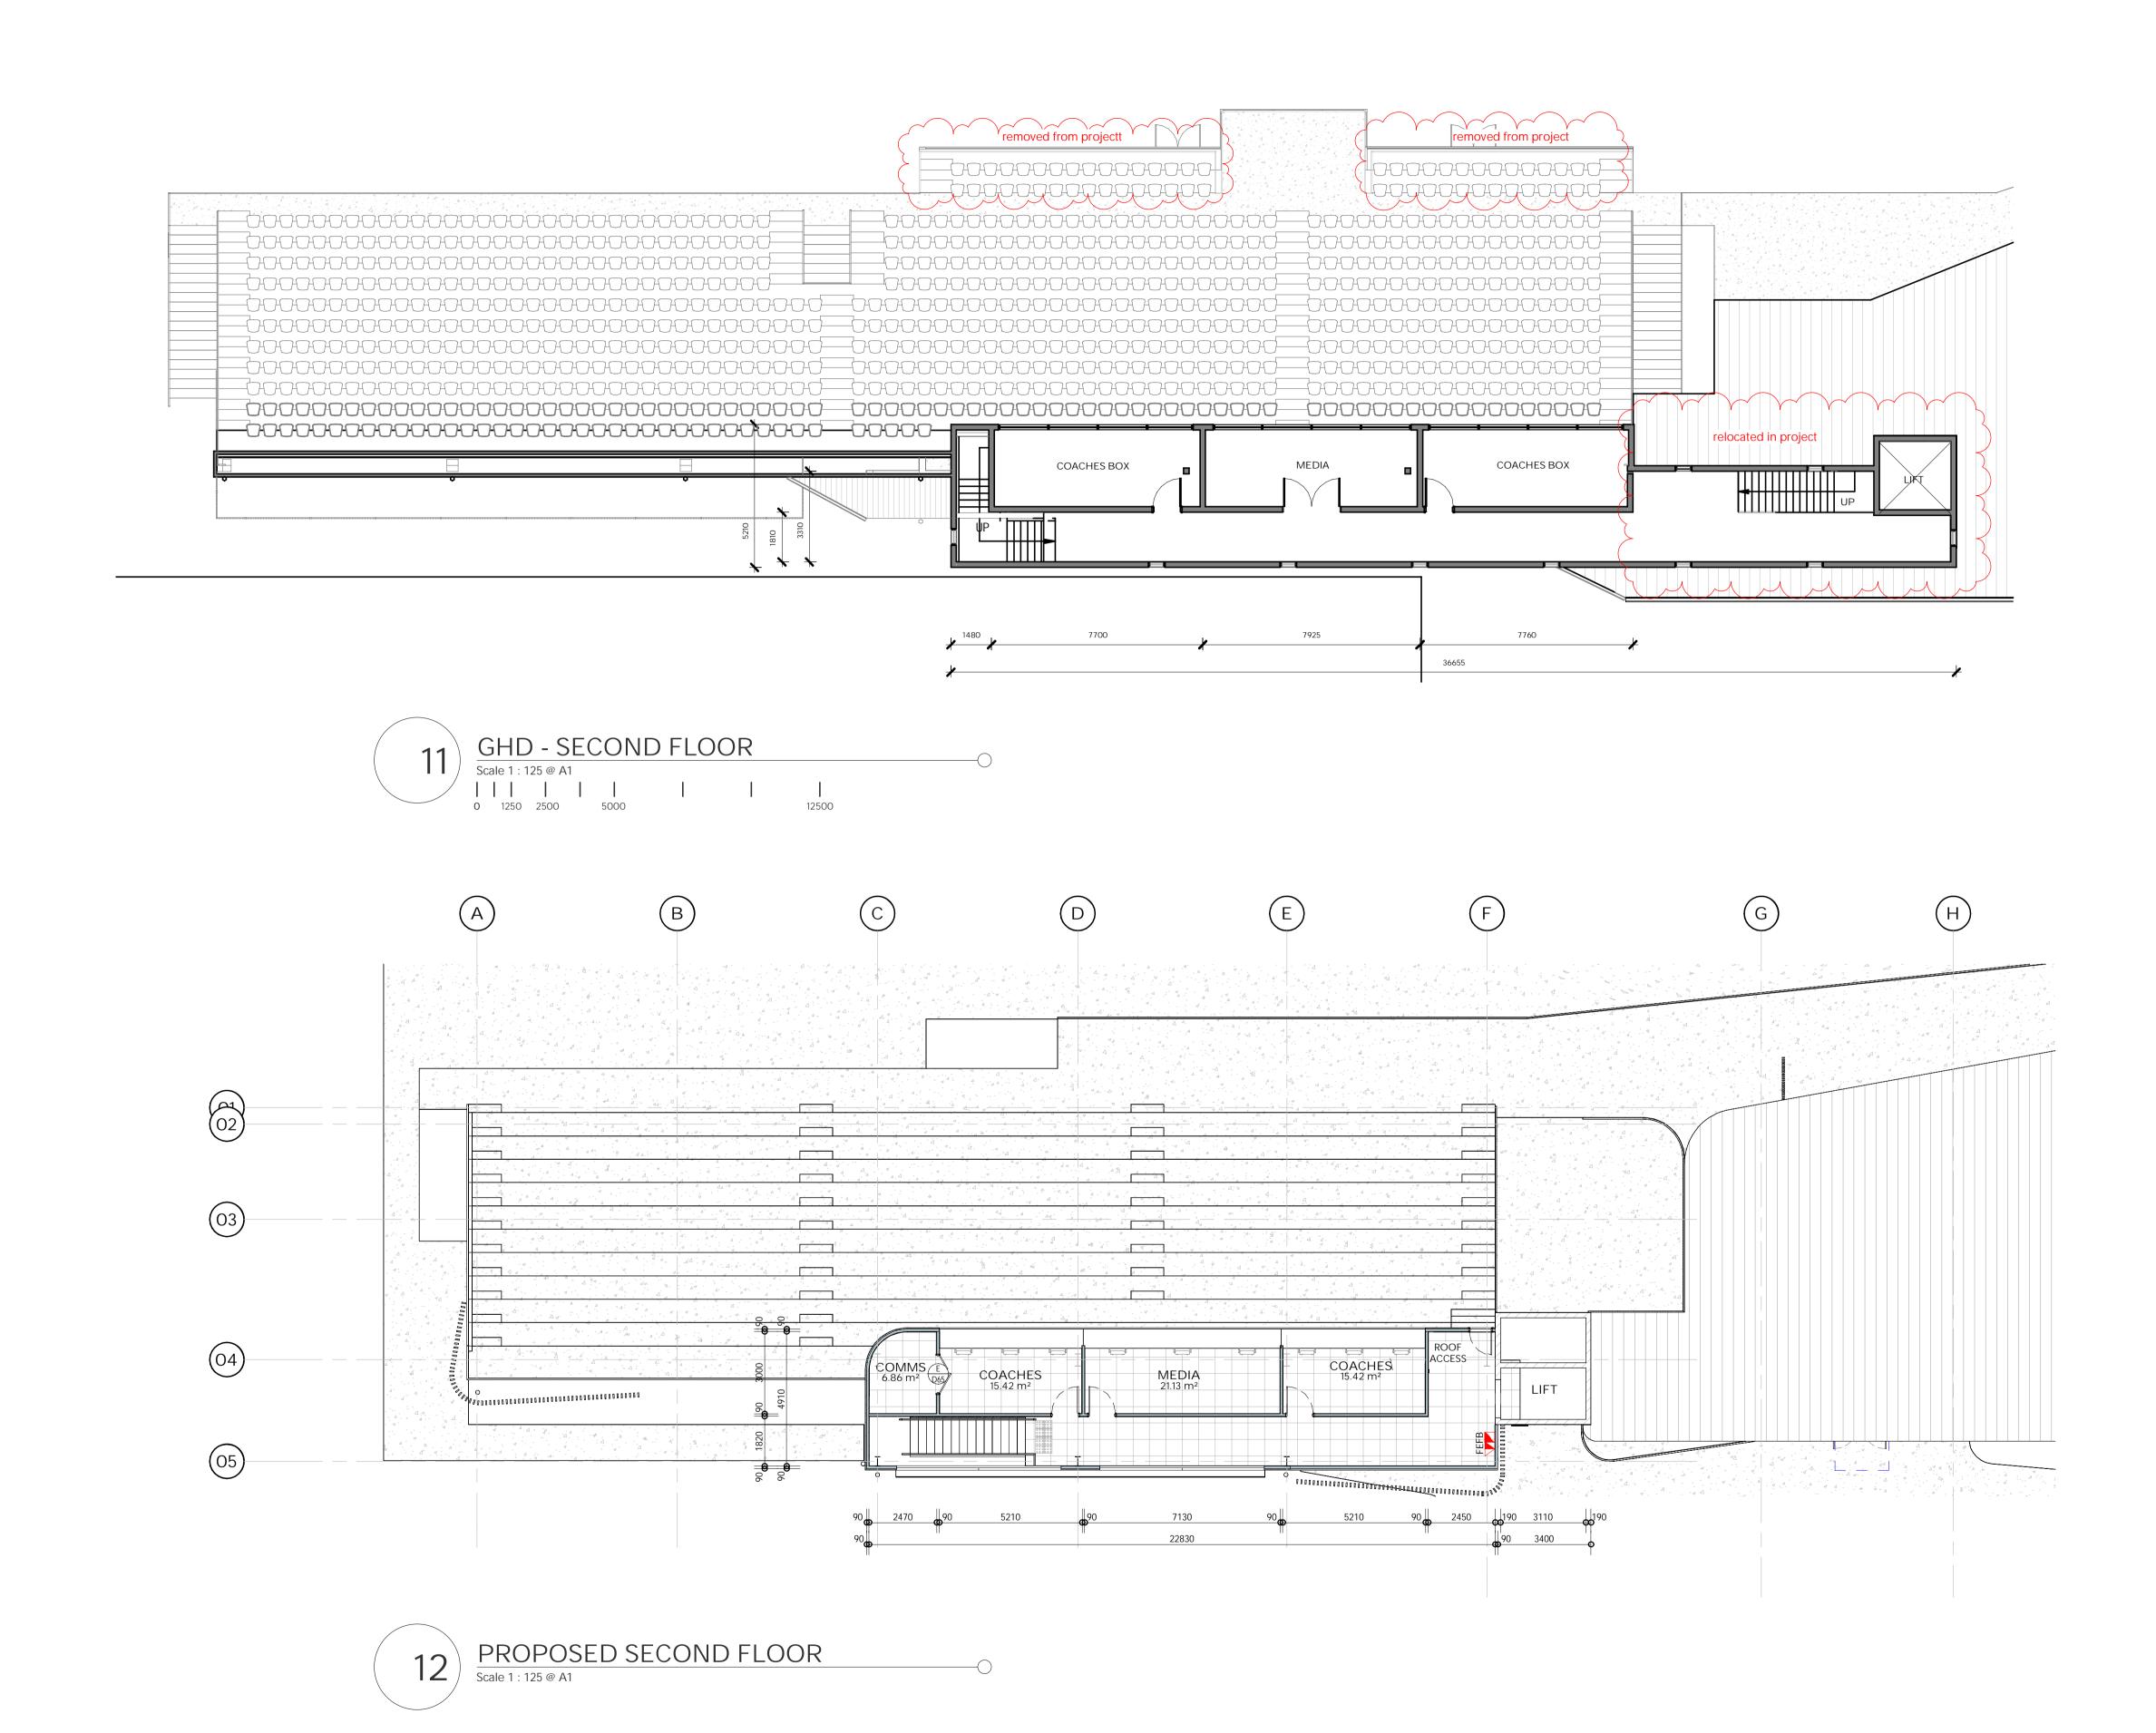

# Drawing Title. SECOND FLOOR - GENERAL ARRANGEMENT PLAN Scale. 1: 125 @ A1 Drawn. CM Sheet. 08 of 12 Checked. KG

44840

Drawing No.

ISSUED FOR MODIFIED DA

A07

barnson.

DESIGN PLAN MANAGE