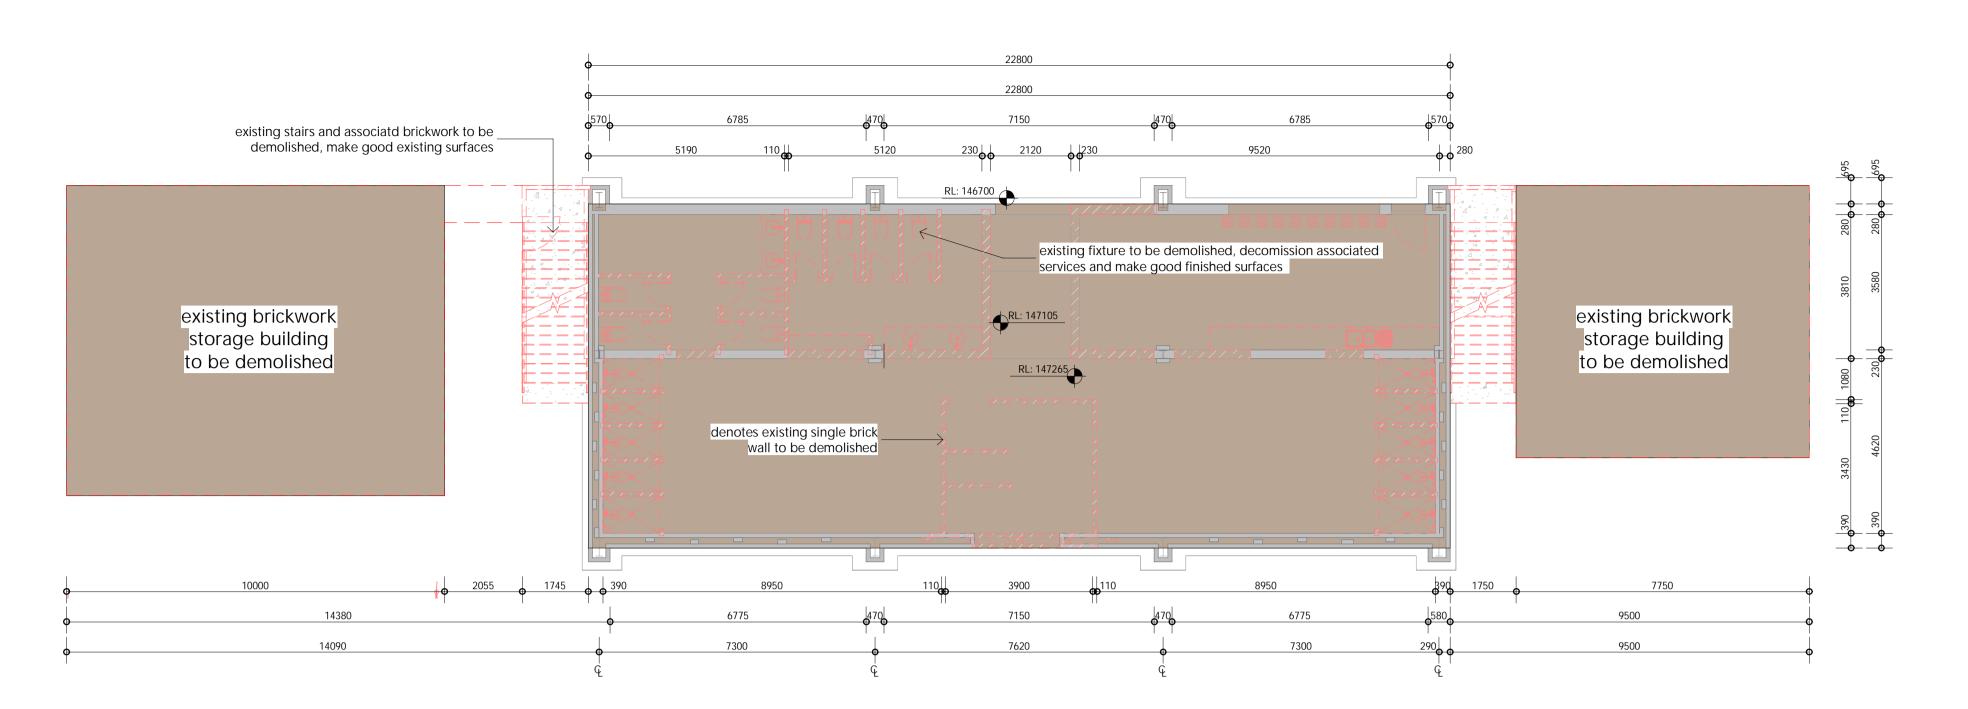

28.03.2025 ISSUED FOR MODIFIED DEVELOPMENT APPLICATION 28.05.2025 GHD PLANS ADDED

**OLYMPIC PARK GRANDSTAND** REDEVELOPMENT

Site Address. 3 WILKINSON AVENUE, MUSWELLBROOK NSW 2333 MUSWELLBROOK SHIRE COUNCIL

Drawing Title. **EXISTING & DEMOLITION** PLAN 1:100 @ A1 Drawn. CM Scale. O5 of 12 Checked. KG

44840

44840-

#### BARNSON PTY LTD

address. Unit 1, 36 Darling Street Dubbo NSW 2830 1300 BARNSON (1300 227 676) generalenquiry@barnson.com.au

CONSULTANTS DRAWINGS APPLICABLE TO THIS PROJECT. ALL DIMENSIONS IN MILLIMETRES. DO NOT SCALE. DIMENSIONS TO BE CHECKED ON SITE BEFORE COMMENCEMENT OF WORK, REPORT DISCREPANCIES TO BARNSON PTY LTD. NO PART