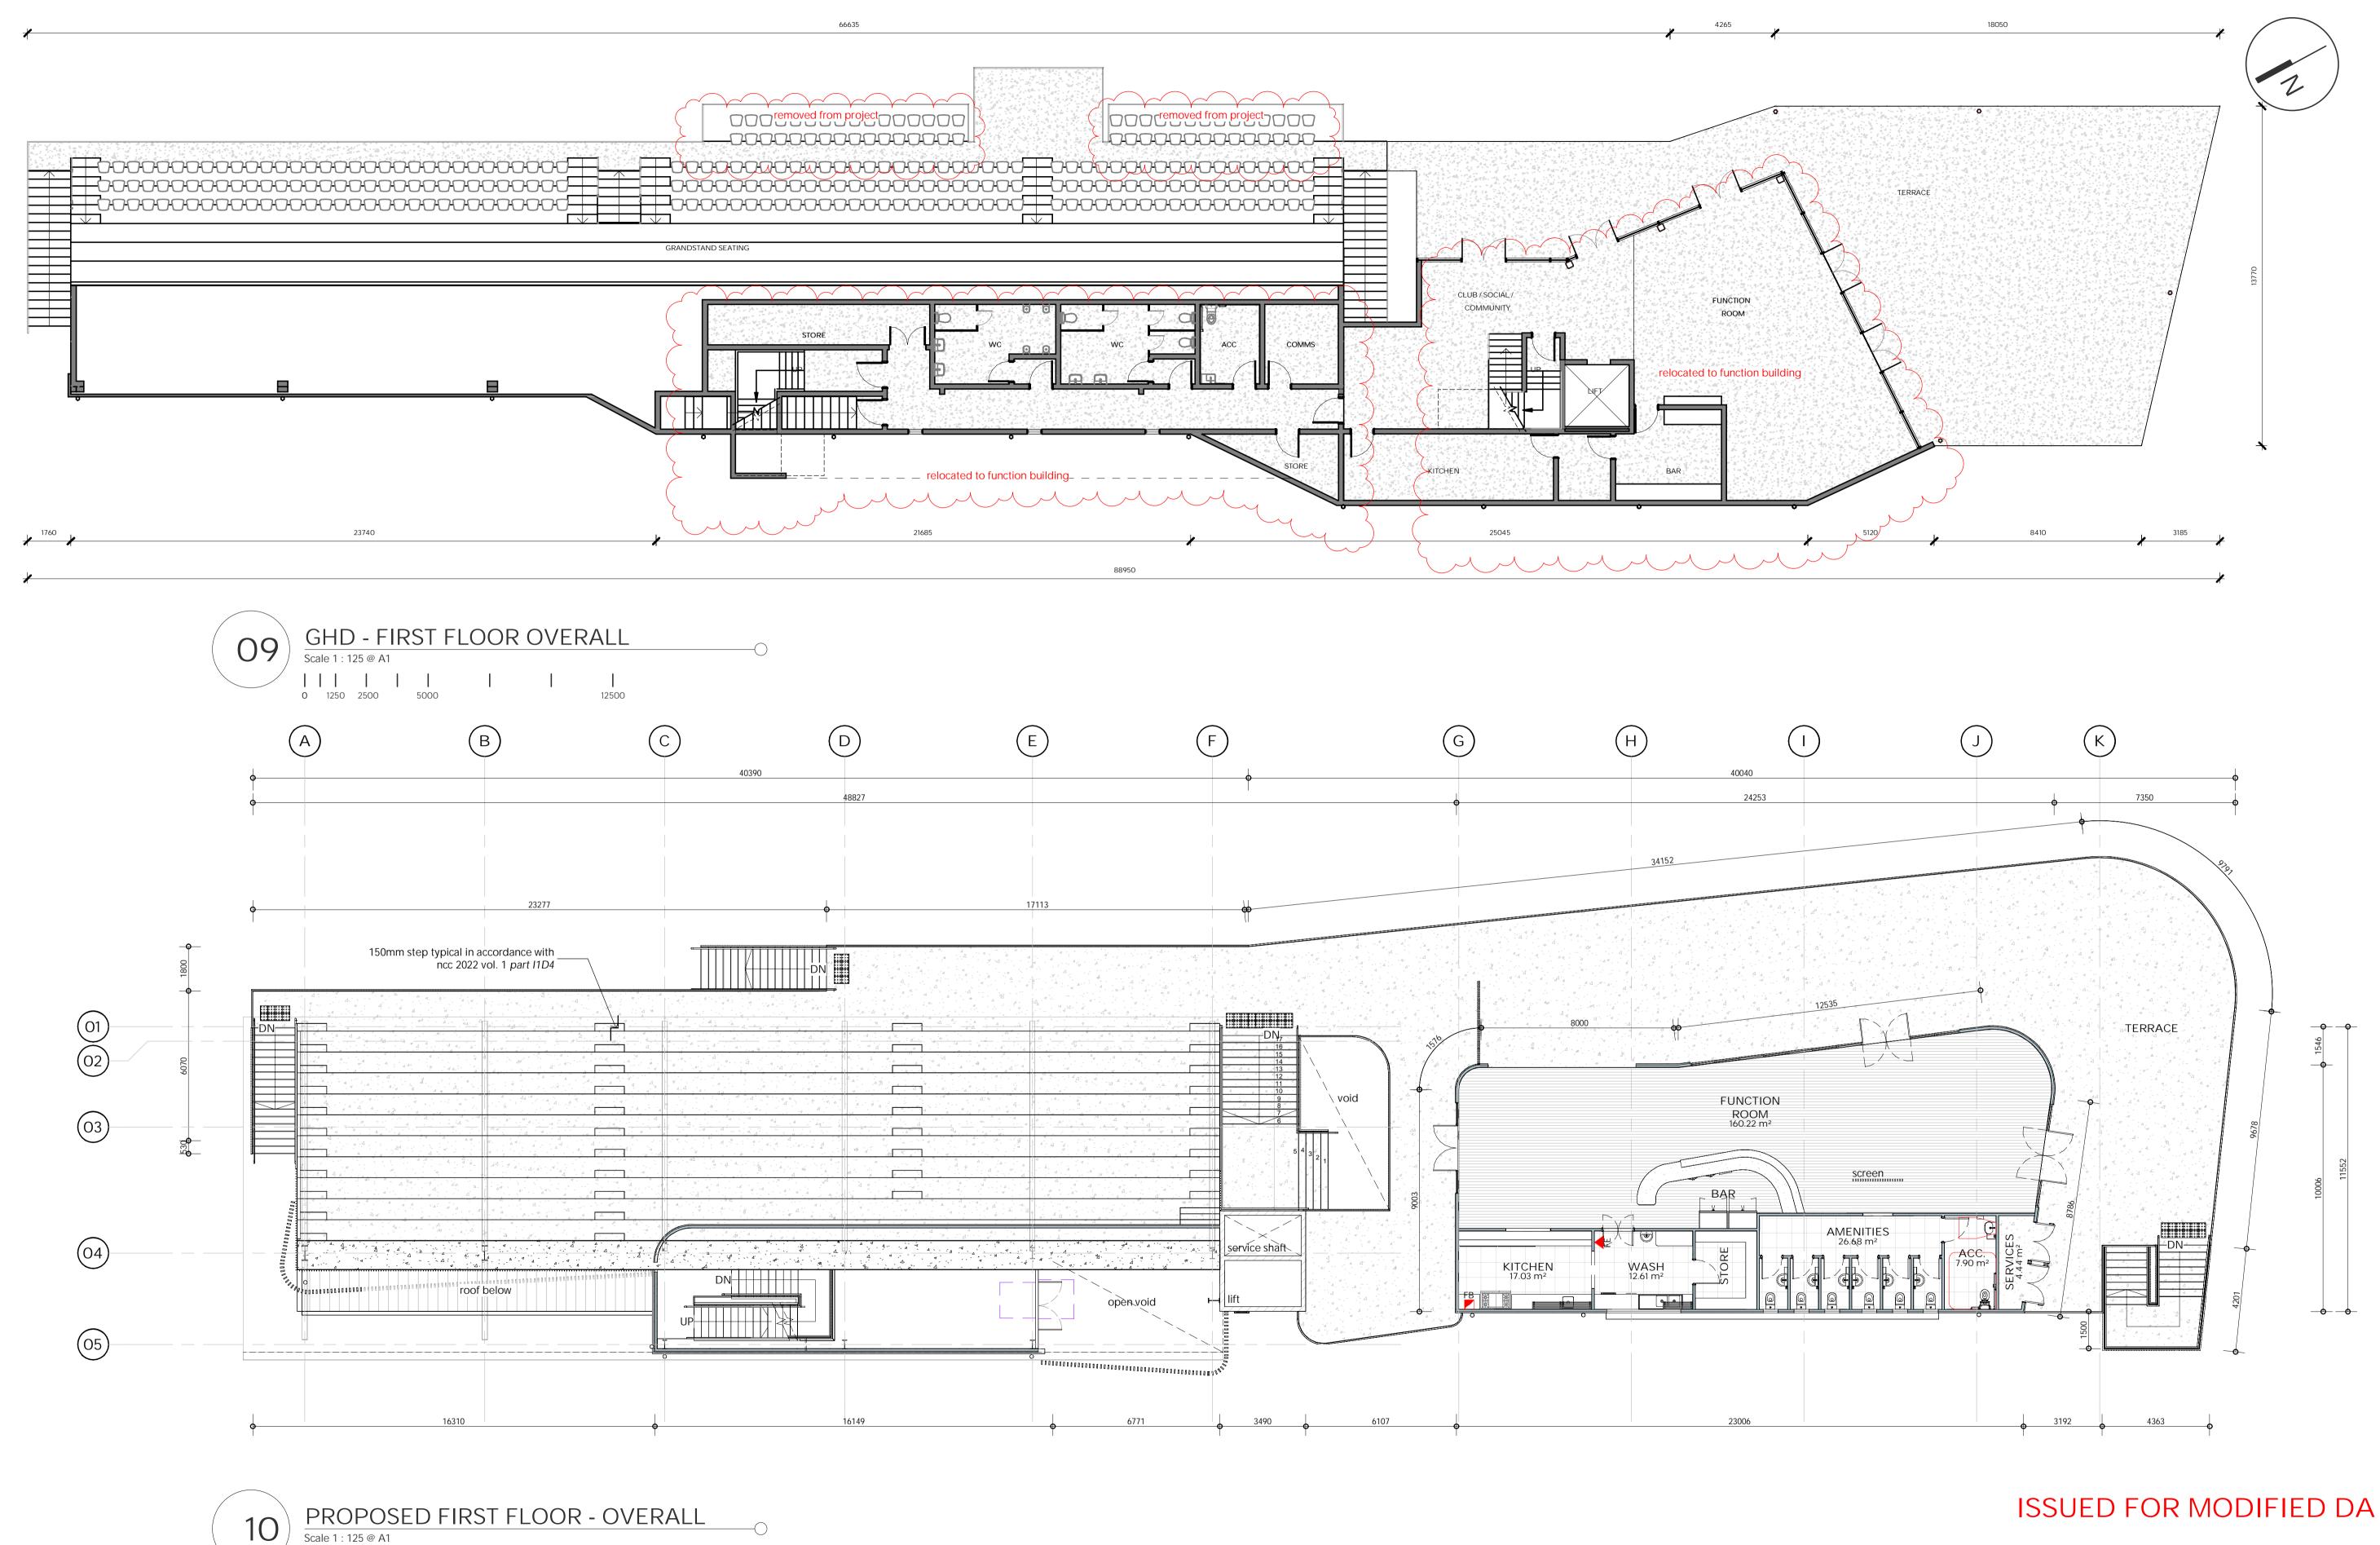

FIRST FLOOR - OVERALL

Scale. 1: 125 @ A1 Drawn. CM

Sheet. 07 of 12 Checked. KG

44840 **\( \)** 

Drawing No.