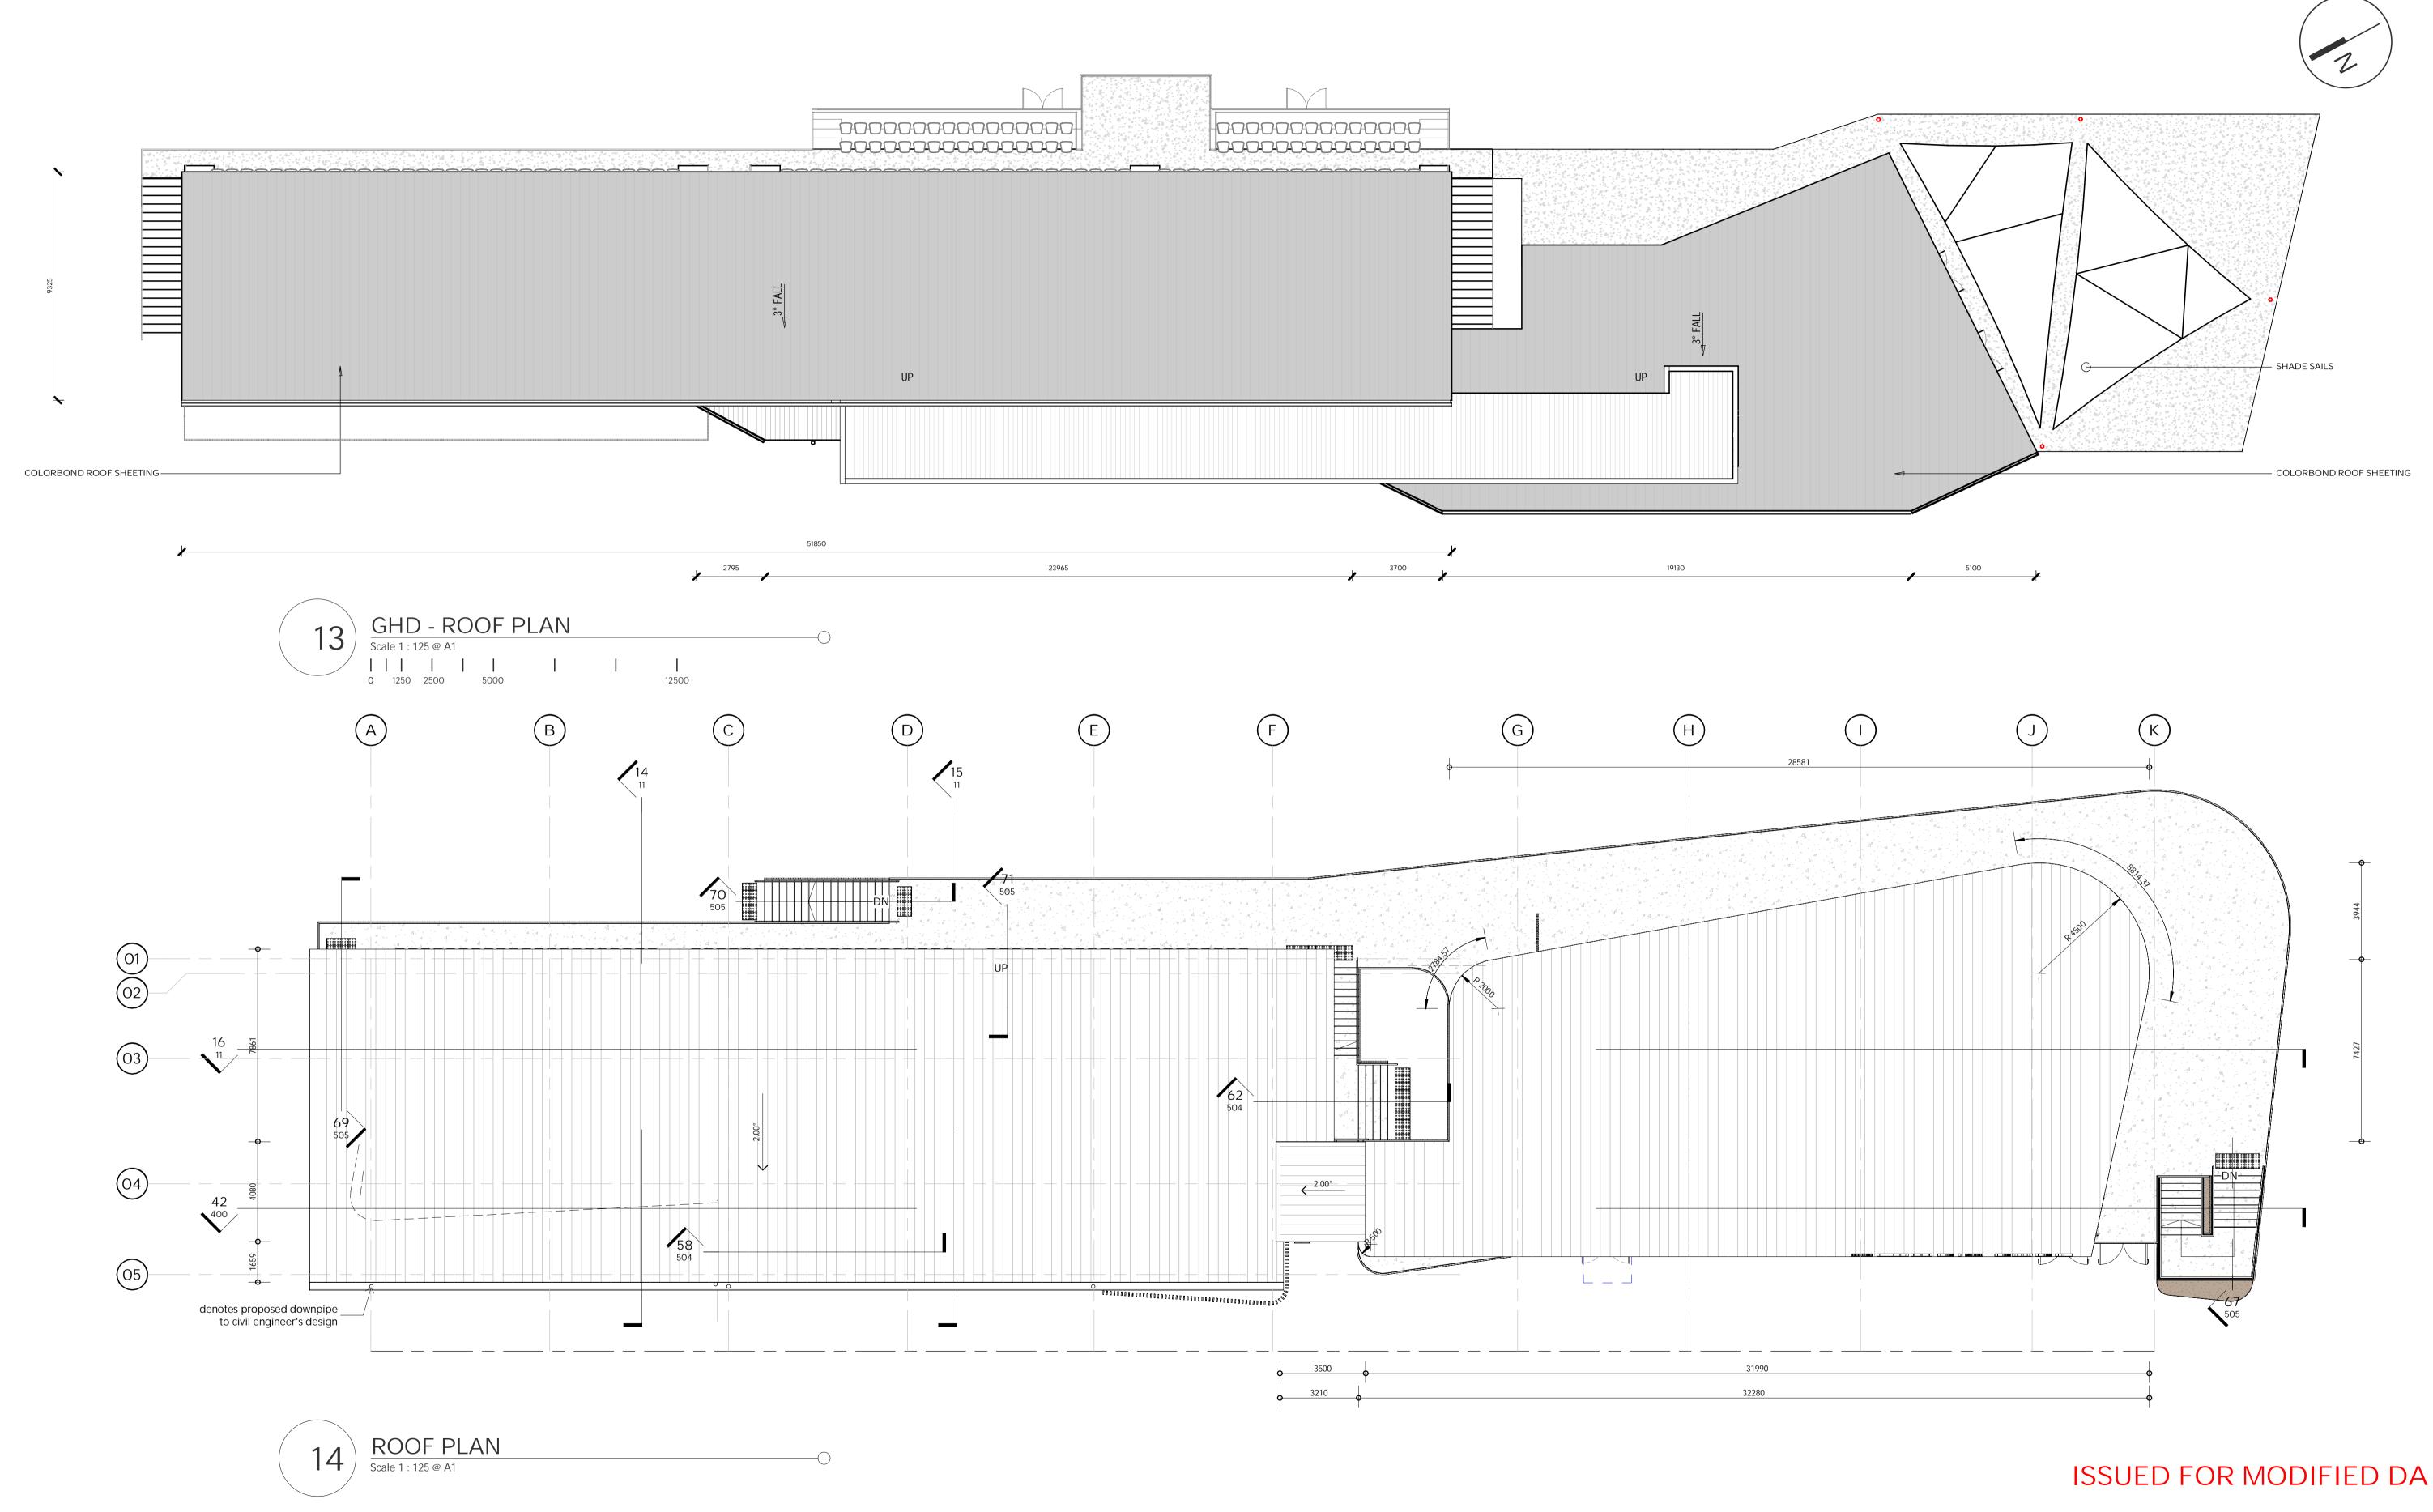

# Drawing Title. ROOF PLAN Scale. 1:125 @ A1 Drawn. CM Sheet. 09 of 12 Checked. KG

44840-**A**()8

Drawing No.

Drawing No.